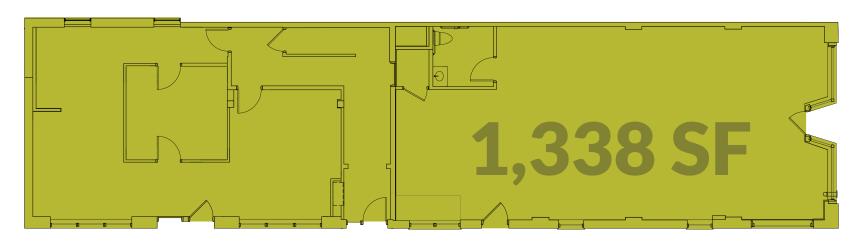

## COMMERCIAL PROPERTY

This recently completed 1,339 square-floor retail space is located at the corner of 14th and Main St. The corner location allows for maximum visibility for both vehicle and pedestrian traffic. This space also retains original white tile throughout adding to the overall character. This space is steps away from bars, restaurants, and the recently renovated Ziegler Park.