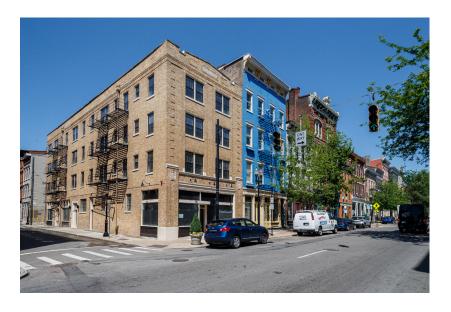

## COMMERCIAL PROPERTY

This recently completed 1,339 square-floor retail space is located at the corner of 14th and Main St. The corner location allows for maximum visibility for both vehicle and pedestrian traffic. This space also retains original white tile throughout adding to the overall character. This space is steps away from bars, restaurants, and the recently renovated Ziegler Park.