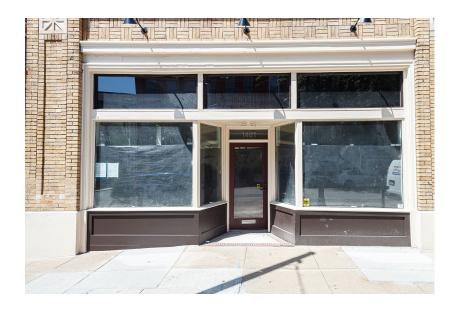

## COMMERCIAL PROPERTY

This recently completed 1,339 square-floor retail space is located at the corner of 14th and Main St. The corner location allows for maximum visibility for both vehicle and pedestrian traffic. This space also retains original white tile throughout adding to the overall character. This space is steps away from bars, restaurants, and the recently renovated Ziegler Park.