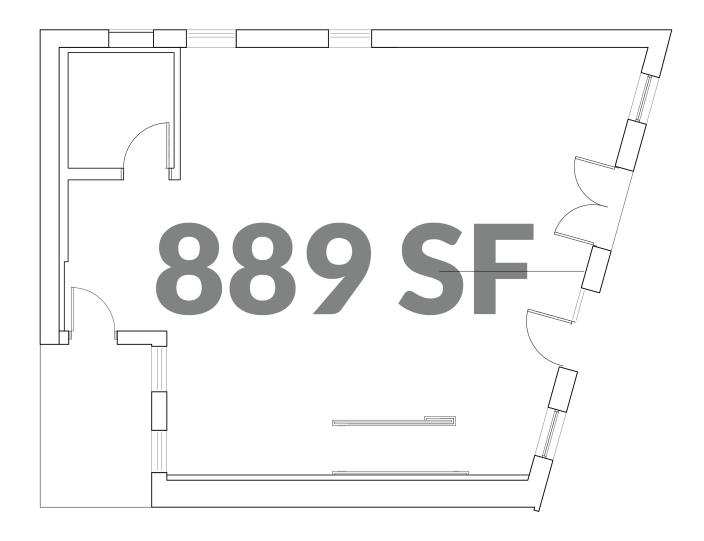

## 124 W LIBERTY STREET

Located between two Cincinnati Bell Connector stops, the 889 and 949 square-foot spaces see a lot of foot traffic on a daily basis. Additionally, they are located directly across the street from parking and within walking distance of numerous OTR favorites including bars, restaurants, shops and more. These commercial spaces are part of the Willkommen project.