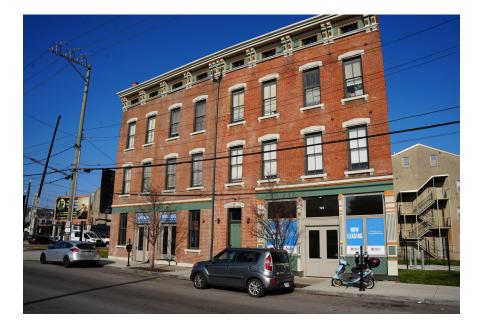

## 124 W LIBERTY STREET

Located between two Cincinnati Bell Connector stops, the 889 and 949 square-foot spaces see a lot of foot traffic on a daily basis. Additionally, they are located directly across the street from parking and within walking distance of numerous OTR favorites including bars, restaurants, shops and more. These commercial spaces are part of the Willkommen project.