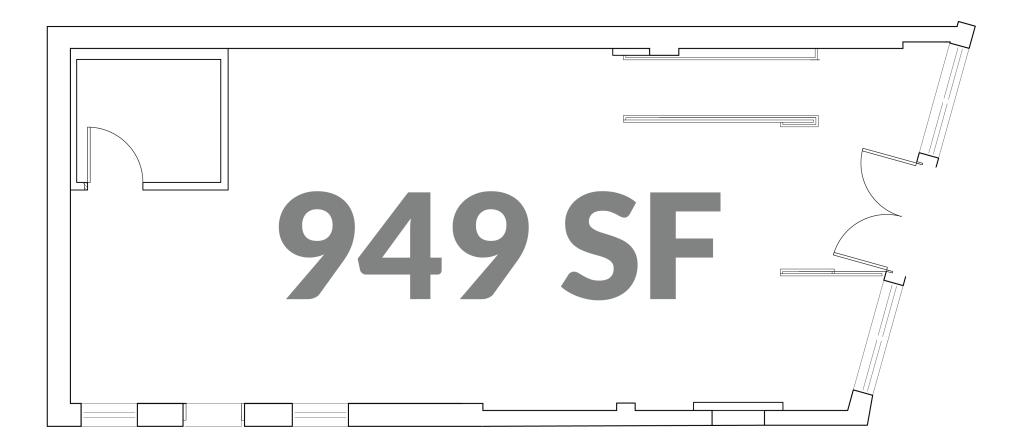

## 124 W LIBERTY STREET

Located between two Cincinnati Bell Connector stops, the 889 and 949 square-foot spaces see a lot of foot traffic on a daily basis. Additionally, they are located directly across the street from parking and within walking distance of numerous OTR favorites including bars, restaurants, shops and more. These commercial spaces are part of the Willkommen project.