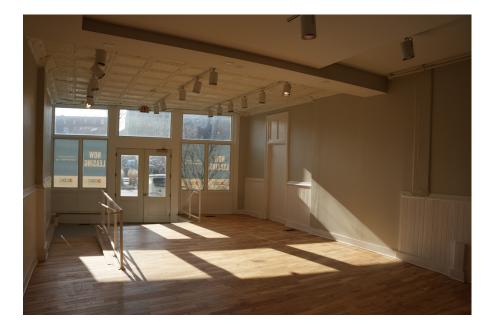

## 124 W LIBERTY STREET

Located between two Cincinnati Bell Connector stops, the 889 and 949 square-foot spaces see a lot of foot traffic on a daily basis. Additionally, they are located directly across the street from parking and within walking distance of numerous OTR favorites including bars, restaurants, shops and more. These commercial spaces are part of the Willkommen project.