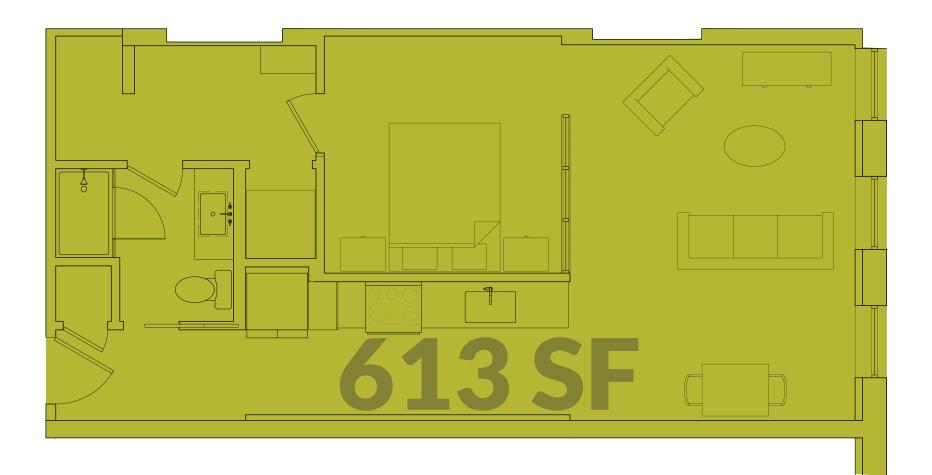

## **MOORE FLATS**

Moore Flats is located in the heart of the bustling Downtown Court Street Plaza. Unit 303 is a 1-bedroom, 1-bathroom unit with a historic glass partition separating living space from the bedroom. It features historic wall finishes and a GE appliance suite.

## Pricing / Details

PRICE \$279,000.00

BEDROOMS 1

BATHROOMS 1 HOA \$330

This brochure is for illustration purposes only and not part of a legal, binding contract. Information is subject to change without notice.