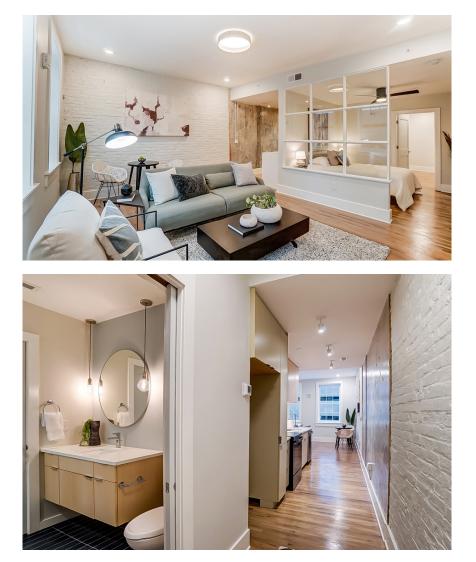

## **MOORE FLATS**

Moore Flats is located in the heart of the bustling Downtown Court Street Plaza. Unit 303 is a 1-bedroom, 1-bathroom unit with a historic glass partition separating living space from the bedroom. It features historic wall finishes and a GE appliance suite.

## **Unique Features**

- Hardwood floors
- GE appliance suite
- Glass partition
- Historic wall finishes
- Walk-in closet
- Steps to the new Court Street Plaza