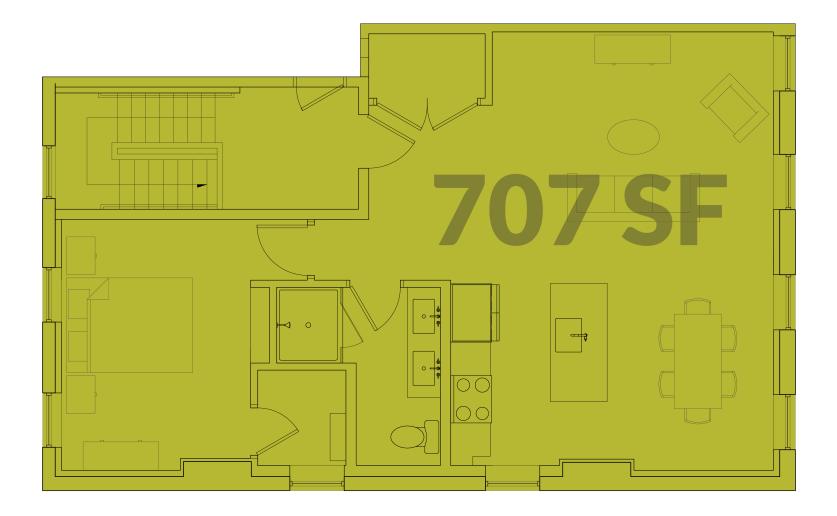

## THE STANLEY

The Stanley is located in the center of Downtown at the new Court Street Plaza. This sun-drenched unit is the only unit on the top floor, and features skylights, an open floorplan and a double-vanity bathroom.

## Pricing / Details

PRICE \$285,000.00

BEDROOMS 1

BATHROOMS 1

HOA \$338

OUTDOOR SPACE

This brochure is for illustration purposes only and not part of a legal, binding contract. Information is subject to change without notice.