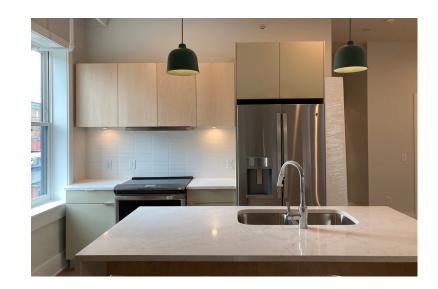

## THE STANLEY

The Stanley is located in the center of Downtown at the new Court Street Plaza. This sun-drenched unit is the only unit on the top floor, and features skylights, an open floorplan and a double-vanity bathroom.

## **Unique Features**

- Light hardwood floors
- GE stainless steel appliance suite
- Top-floor unit
- Large walk-in closet with windows
- Master suite off closet
- Washer/Dryer hookup