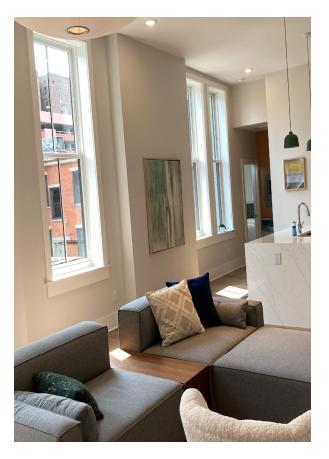

## THE STANLEY

The Stanley is located in the center of Downtown at the new Court Street Plaza. This sun-drenched unit features light hardwood floors and bright color scheme, a large master closet and tall windows.

## **Unique Features**

- Light hardwood floors
- GE stainless steel appliance suite
- Tall windows
- Large walk-in closet with windows
- Master bath with double vanity
- Washer/Dryer hookup