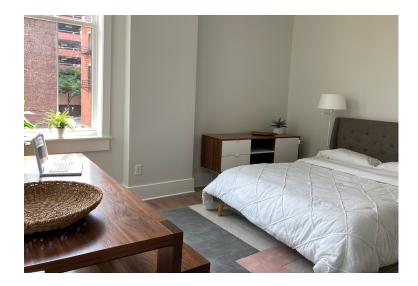

## THE STANLEY

The Stanley is located in the center of Downtown at the new Court Street Plaza. This sun-drenched unit features light hardwood floors and bright color scheme, a large master closet and tall windows.

## **Unique Features**

- Light hardwood floors
- GE stainless steel appliance suite
- Tall windows
- Large walk-in closet with windows
- Master bath with double vanity
- Washer/Dryer hookup