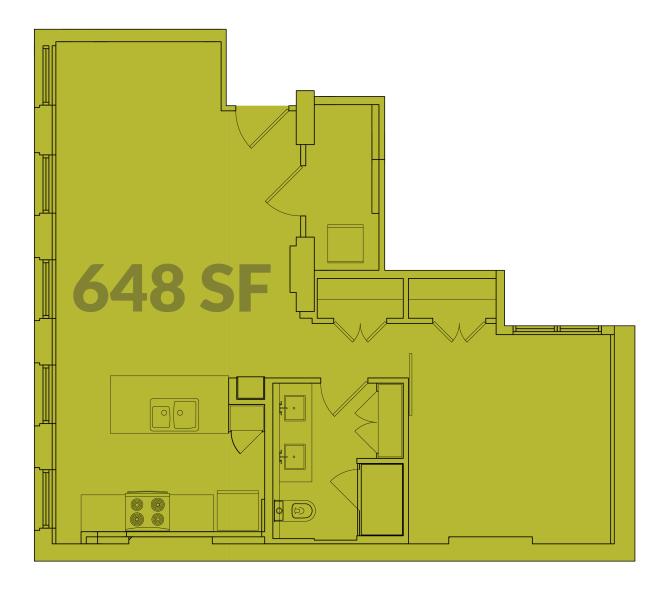

## **GOSLING FLATS**

Gosling Flats is a two-building complex, located on the corner of Race and 15th streets in Over-the-Rhine near Taft's Brewery and the recently completed Rennen & Beecher Flats. This 648-square-foot unit features one bedroom and one bathroom above the completed commercial space on 15th Street.

## Pricing / Details

PRICE

\$270,000.00

BEDROOMS

1

BATHROOMS

HOA \$226.77

PARKING Washington Park Garage