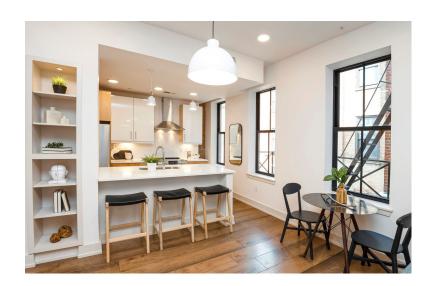

## **GOSLING FLATS**

Gosling Flats is a two-building complex, located on the corner of Race and 15th streets in Over-the-Rhine near Taft's Brewery and the recently completed Rennen & Beecher Flats. This 648-square-foot unit features one bedroom and one bathroom above the completed commercial space on 15th Street.

## **Unique Features**

- Sleek finishes
- Cabinetry custom-fabricated by Brush Factory
- Modern hardwood flooring
- Large windows